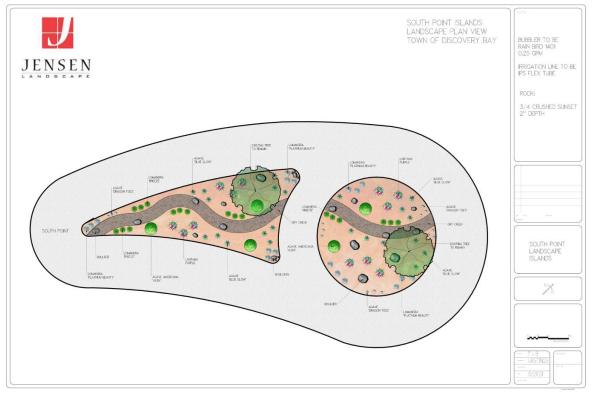

## South Point Islands

#### Site: TOWN OF DISCOVERY BAY JLS Job #: South Point Island Re: Landscape and Irrigation Upgrades

Dear Monica,

Thank you for allowing Jensen Landscape Services the opportunity to provide you with this proposal. We propose to provide all labor, material, and equipment necessary to complete the following scope of work with the noted qualifications and exclusions.

## Scope of work: Install new plantings, drip irrigation and install sunset rock

- Clear and grub landscape and haul away debris
- Change 1 each irrigation valve to drip
- Install IPS Drip Irrigation System with Bubblers
- Install 18 each 3-gallon Lomandra 'Platinum Beauty'
- Install 18 each 1-gallon Lomandra 'Breeze'
- Install 15 each 2-gallon Agave 'Dragon's Toes'
- Install 21 each 5-gallon Agave 'Blue Glow'
- Install 5 each 15-gallon Agave americana 'Alba'
- Install 12 each 5-gallon Lantana trailing purple
- Install Dry Creek composed of three sizes of cobblestones
- Install 4.5 yards of 4" x 6" cobblestone

MONARCH LANDSCAPE COMPANIES

- Install 4.5 yards of 2" x 4" cobblestone
- Install 1.25 yards of 1" x 2" cobblestone
- Install water permeable landscape fabric
- Install 26 cubic yards of 'Sunset' <sup>3</sup>/<sub>4</sub>" rock
- Clean up job related debris and haul away