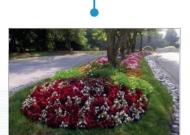

South Point and Cabrillo Point each have two landscape islands at the end of the points. Included with this report are current pictures of the condition of the South Point Islands and Cabrillo Point Islands as well as pictures of our proposed landscape improvements.

## South Point Islands