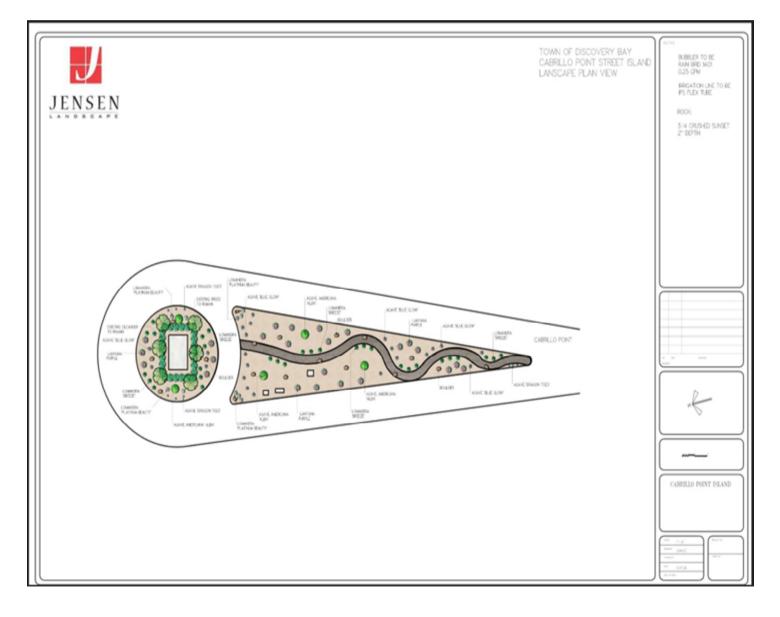

## Cabrillo Point Islands

Tantan JERSEN MONARCH YNLS Signature 🖾 IEBRACARE GOWING

MONARCH LANDSCAPE COMPANIES

October 22, 2024

#### Site: TOWN OF DISCOVERY BAY JLS Job #: Cabrillo Point Re: Landscape and Irrigation Upgrades

Dear Monica,

Thank you for allowing Jensen Landscape Services the opportunity to provide you with this proposal. We propose to provide all labor, material, and equipment necessary to complete the following scope of work with the noted qualifications and exclusions.

## MONARCH LANDSCAPE COMPANIES

- Clear and grub landscape and haul away debris
- Hard prune existing white oleanders
- Change 3 each irrigation valves
- Curve dipping
- Install 4x8 cobblestone (dry creek)
- Install 2x4 cobblestone (dry creek)
- Install 1x2 cobblestone (dry Creek)
- Install 22 each 5 gallon Agave Blue
- Install 9 each 2 gallon Agave Dragon Toes
- Install 10 each 1-gallon Lomandra 'Platinum Beauty'
- Install 5 each 15 gallon Agave Americana Alba
- Install 30 each 1-gallon Lomandra 'Brezee
- Install 24 each 5-gallon Lantana trailing purple
- Install water permeable landscape fabric
- Install 63 cubic yards of 'Sunset' <sup>3</sup>/<sub>4</sub>" rock
- Clean up job related debris and haul away

Cost ......\$76,598.57

**Approval Signature** 

Date

Lomandra longifolia 'Breeze' Dwarf Mat Rush

Lomandra longifolia 'Platinum Beauty' Variegated Mat Rush

Jensen Landscape Services, Inc. License #537854

The standard Monther The Standard Estimation Comment