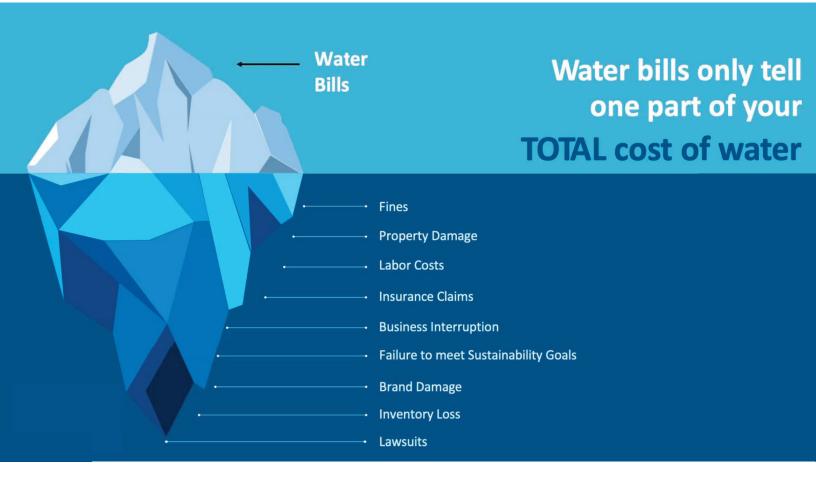

#### EXECUTIVE SUMMARY:

Staff are constantly striving to make necessary upgrades and improvements to our aging infrastructure, which includes the irrigation infrastructure to our parks and streetscapes.

SiteOne Landscape Supply is a distributor for HydroPoint Smart Water Management which manufactures WeatherTRAK; a line of smart irrigation controllers, flow products and cloud-based central management which helps to eliminate water waste and delivers operational savings. In addition, the smart system can reduce water costs by 25% - 40% by eliminating water waste. Provides real-time 24/7 leak notification, can identify water waste and theft as well as track water budgets.