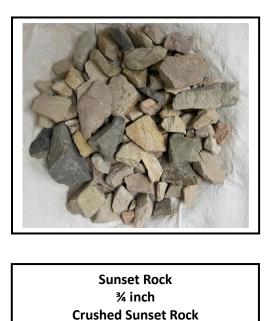

## MONARCH LANDSCAPE COMPANIES

Sunset Rock ¾ inch Crushed Sunset Rock

TINAL MONARCH TILLS Standard ESSCALARE Commun

MONARCH LANDSCAPE COMPANIES