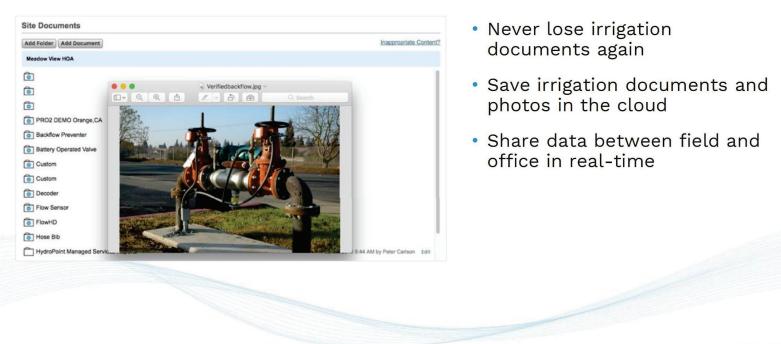

## WeatherTRAK<sup>®</sup> Mobile

Smart Water Management On the Go

- Mobile access and real-time control for the field team and managers
- Site Map with Asset Management, GPS location & Point to point travel directions
- Instant data sharing between Mobile App and WeatherTRAK Central
- Spanish Language support

Customized Alerts & Reports

Site Map - Asset Manager

- Track assets and locations
- Include notes & photos
- Creates an "as-built" of your site
- Integrates in real-time with Mobile App

Document & Image Library