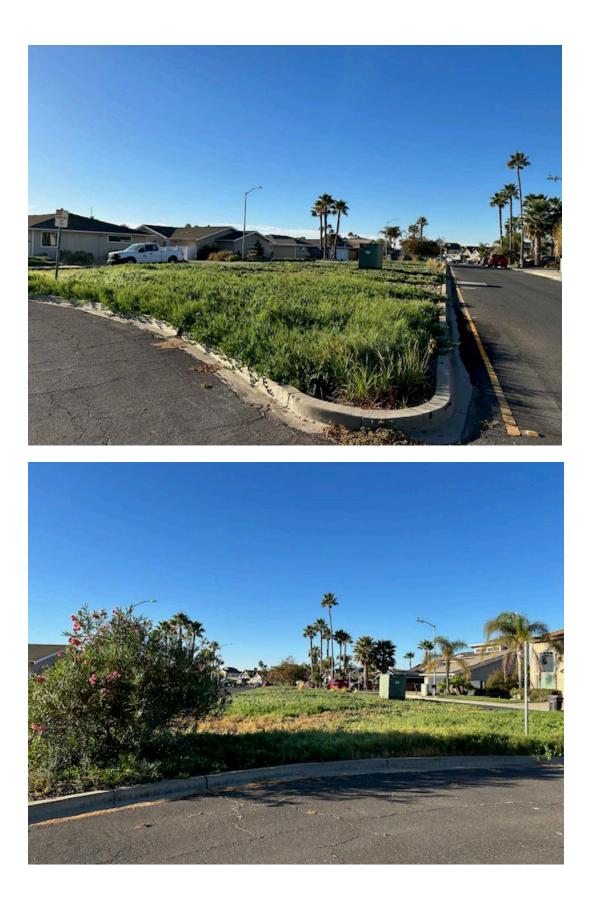

South Point and Cabrillo Point each have two landscape islands at the end of the points. Included with this report are current pictures of the condition of the South Point Islands and Cabrillo Point Islands as well as pictures of our proposed landscape improvements.

## Cabrillo Point Islands

Tantan JERSEN MONARCH YNLS Signature 🖾 IEBRACARE GOWING

MONARCH LANDSCAPE COMPANIES

October 22, 2024