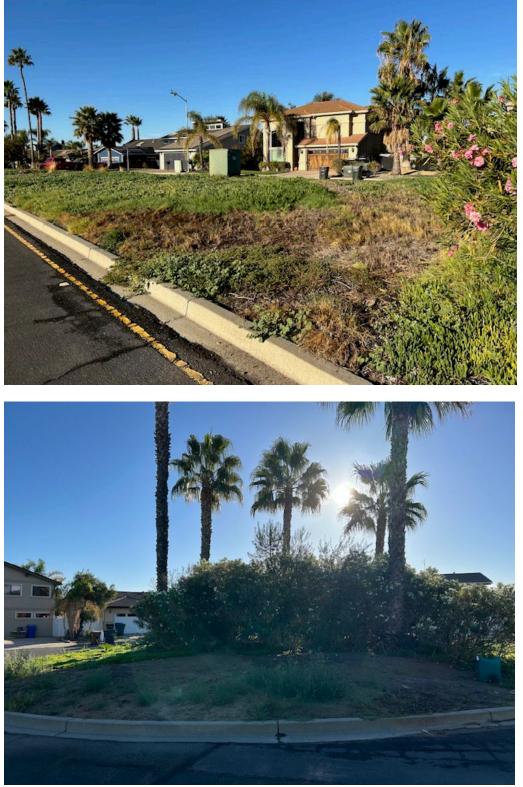

South Point and Cabrillo Point each have two landscape islands at the end of the points. Included with this report are current pictures of the condition of the South Point Islands and Cabrillo Point Islands as well as pictures of our proposed landscape improvements.

## Cabrillo Point Islands

Tantan JERSEN MONARCH YNLS Signature 🖾 IEBRACARE GOWING

MONARCH LANDSCAPE COMPANIES

October 22, 2024