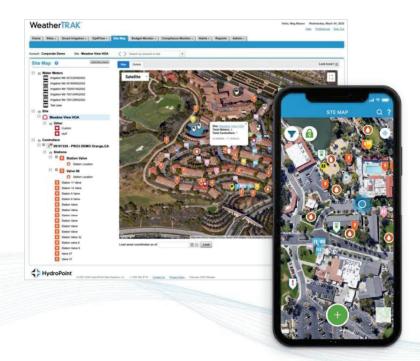

## WeatherTRAK<sup>®</sup> Mobile

Smart Water Management On the Go

- Mobile access and real-time control for the field team and managers
- Site Map with Asset Management, GPS location & Point to point travel directions
- Instant data sharing between Mobile App and WeatherTRAK Central
- Spanish Language support

Customized Alerts & Reports

Site Map - Asset Manager

- Track assets and locations
- Include notes & photos
- Creates an "as-built" of your site
- Integrates in real-time with Mobile App

Document & Image Library