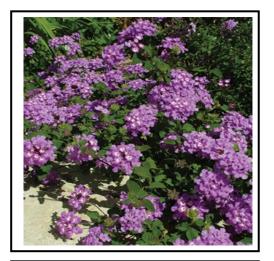

## Scope of work: Install new plantings, drip irrigation and install sunset rock

- Clear and grub landscape and haul away debris
- Change 1 each irrigation valve to drip
- Install IPS Drip Irrigation System with Bubblers
- Install 18 each 3-gallon Lomandra 'Platinum Beauty'
- Install 18 each 1-gallon Lomandra 'Breeze'
- Install 15 each 2-gallon Agave 'Dragon's Toes'
- Install 21 each 5-gallon Agave 'Blue Glow'
- Install 5 each 15-gallon Agave americana 'Alba'
- Install 12 each 5-gallon Lantana trailing purple
- Install Dry Creek composed of three sizes of cobblestones
- Install 4.5 yards of 4" x 6" cobblestone

## **Plant Palette**

Lomandra longifolia 'Breeze' Dwarf Mat Rush

Lomandra longifolia 'Platinum Beauty' Variegated Mat Rush

Tanten JENSEN MONTREH TILLS Stignature DE ESSENTIS CONTINUE

Lantana montevidensis 'Sellowiana' Purple Trailing Lantana