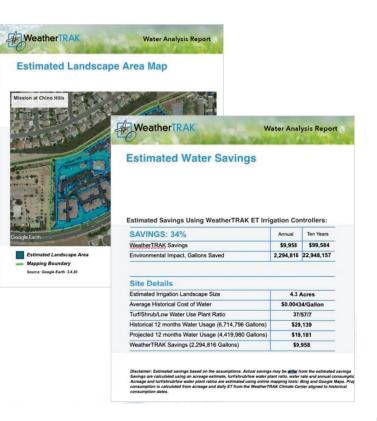

## **Next Steps**

- Send in your water bills
- HydroPoint will create HA report
- Site selection

ESTIMATED WATER SAVINGS

Pilot

Project Name: Sample Property

Estimated savings using WeatherTRAK ET irrigation controllers:

| Estimated Irrigated Landscape Size            | 10.2 acres                       |
|-----------------------------------------------|----------------------------------|
| Average Cost of Water                         | \$4.19/CCF                       |
| Turf/Shrub/Low Water Use Plant Ratio          | 5/45/50                          |
| Historical 12 months Water Usage (12,947 CCF) | \$54,295<br>\$38,547<br>\$15,747 |
| Projected 12 months Water Usage (9,192 CCF)   |                                  |
| WeatherTRAK Savings (3,755 CCF)               |                                  |
| Environmental Impact, Gallons Saved 1st Year  | 2,808,798                        |
| Savings                                       | 29%                              |