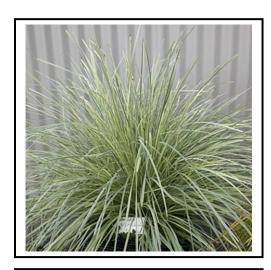

## Scope of work: Install new plantings, drip irrigation and install sunset rock

- Clear and grub landscape and haul away debris
- Change 1 each irrigation valve to drip
- Install IPS Drip Irrigation System with Bubblers
- Install 18 each 3-gallon Lomandra 'Platinum Beauty'
- Install 18 each 1-gallon Lomandra 'Breeze'
- Install 15 each 2-gallon Agave 'Dragon's Toes'
- Install 21 each 5-gallon Agave 'Blue Glow'
- Install 5 each 15-gallon Agave americana 'Alba'
- Install 12 each 5-gallon Lantana trailing purple
- Install Dry Creek composed of three sizes of cobblestones
- Install 4.5 yards of 4" x 6" cobblestone

## **Plant Palette**

Lomandra longifolia 'Breeze' Dwarf Mat Rush

Lomandra longifolia 'Platinum Beauty' Variegated Mat Rush

Tanten JENSEN MONTREH TILLS Stignature DE ESSENTIS CONTINUE

Lantana montevidensis 'Sellowiana' Purple Trailing Lantana