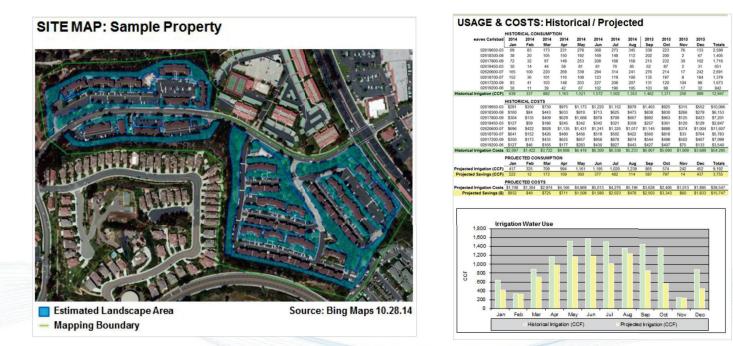

## **Next Steps**

- Send in your water bills
- HydroPoint will create HA report
- Site selection

ESTIMATED WATER SAVINGS

Pilot

Project Name: Sample Property

Estimated savings using WeatherTRAK ET irrigation controllers:

| Estimated Irrigated Landscape Size            | 10.2 acres                       |
|-----------------------------------------------|----------------------------------|
| Average Cost of Water                         | \$4.19/CCF                       |
| Turf/Shrub/Low Water Use Plant Ratio          | 5/45/50                          |
| Historical 12 months Water Usage (12,947 CCF) | \$54,295<br>\$38,547<br>\$15,747 |
| Projected 12 months Water Usage (9,192 CCF)   |                                  |
| WeatherTRAK Savings (3,755 CCF)               |                                  |
| Environmental Impact, Gallons Saved 1st Year  | 2,808,798                        |
| Savings                                       | 29%                              |