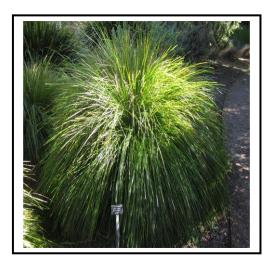

## Scope of work: Install new plantings, drip irrigation and install sunset rock

- Clear and grub landscape and haul away debris
- Change 1 each irrigation valve to drip
- Install IPS Drip Irrigation System with Bubblers
- Install 18 each 3-gallon Lomandra 'Platinum Beauty'
- Install 18 each 1-gallon Lomandra 'Breeze'
- Install 15 each 2-gallon Agave 'Dragon's Toes'
- Install 21 each 5-gallon Agave 'Blue Glow'
- Install 5 each 15-gallon Agave americana 'Alba'
- Install 12 each 5-gallon Lantana trailing purple
- Install Dry Creek composed of three sizes of cobblestones
- Install 4.5 yards of 4" x 6" cobblestone

## **Plant Palette**

Lomandra longifolia 'Breeze' Dwarf Mat Rush

Lomandra longifolia 'Platinum Beauty' Variegated Mat Rush

Tanten JENSEN MONTREH TILLS Stignature DE ESSENTIS CONTINUE

Lantana montevidensis 'Sellowiana' Purple Trailing Lantana