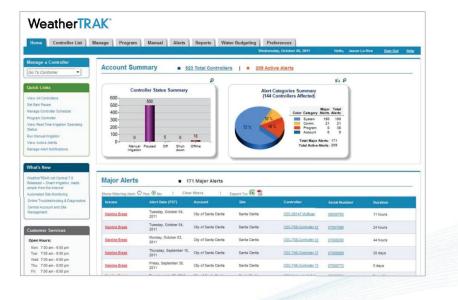

13

"After we installed WeatherTRAK, it was as if we hired a couple of new employees to help out"

- Irrigation Foreman, Davis School District

Cloud-Based Central Control

14

Alerts & Notifications

15

| tive Alert Detail        | ls .         |                            |                                                                                                                                                                                                                                                                                                                                                                                                                                                                                                                                                                                                                                                                                                                                                                                                                                                                                                                                                                                                                                                                                                                                                                                                                                                                                                                                                                                                                                                                                                                                                                                                                                                                                                                                                                                                                                                                                                                                                                                                                                                                                                                           |    |                                                                                                              |                                                |                                                        |             |     |
|--------------------------|--------------|----------------------------|---------------------------------------------------------------------------------------------------------------------------------------------------------------------------------------------------------------------------------------------------------------------------------------------------------------------------------------------------------------------------------------------------------------------------------------------------------------------------------------------------------------------------------------------------------------------------------------------------------------------------------------------------------------------------------------------------------------------------------------------------------------------------------------------------------------------------------------------------------------------------------------------------------------------------------------------------------------------------------------------------------------------------------------------------------------------------------------------------------------------------------------------------------------------------------------------------------------------------------------------------------------------------------------------------------------------------------------------------------------------------------------------------------------------------------------------------------------------------------------------------------------------------------------------------------------------------------------------------------------------------------------------------------------------------------------------------------------------------------------------------------------------------------------------------------------------------------------------------------------------------------------------------------------------------------------------------------------------------------------------------------------------------------------------------------------------------------------------------------------------------|----|--------------------------------------------------------------------------------------------------------------|------------------------------------------------|--------------------------------------------------------|-------------|-----|
| Selact Aten Categor      | y All Catego | - 0                        | Banut Controllers                                                                                                                                                                                                                                                                                                                                                                                                                                                                                                                                                                                                                                                                                                                                                                                                                                                                                                                                                                                                                                                                                                                                                                                                                                                                                                                                                                                                                                                                                                                                                                                                                                                                                                                                                                                                                                                                                                                                                                                                                                                                                                         |    |                                                                                                              |                                                | Dear Fire and I                                        | ectrical Ne | -   |
| <br>a Marine San @ Tes   |              | etters   Base              |                                                                                                                                                                                                                                                                                                                                                                                                                                                                                                                                                                                                                                                                                                                                                                                                                                                                                                                                                                                                                                                                                                                                                                                                                                                                                                                                                                                                                                                                                                                                                                                                                                                                                                                                                                                                                                                                                                                                                                                                                                                                                                                           |    |                                                                                                              |                                                | Allerta Paris Videoto                                  |             |     |
| Alert Gam                |              | any American               | Access Bin Barty Barty Barty Barty                                                                                                                                                                                                                                                                                                                                                                                                                                                                                                                                                                                                                                                                                                                                                                                                                                                                                                                                                                                                                                                                                                                                                                                                                                                                                                                                                                                                                                                                                                                                                                                                                                                                                                                                                                                                                                                                                                                                                                                                                                                                                        |    | -                                                                                                            | -                                              | Bernighter                                             | Realize     | -   |
|                          |              | 12 20                      | 100 H H                                                                                                                                                                                                                                                                                                                                                                                                                                                                                                                                                                                                                                                                                                                                                                                                                                                                                                                                                                                                                                                                                                                                                                                                                                                                                                                                                                                                                                                                                                                                                                                                                                                                                                                                                                                                                                                                                                                                                                                                                                                                                                                   |    | 100                                                                                                          |                                                | 1 21                                                   |             |     |
| 1625-2016 1123PM PD1     | Syme:        | Interne Broat              | Valve Short (SH)                                                                                                                                                                                                                                                                                                                                                                                                                                                                                                                                                                                                                                                                                                                                                                                                                                                                                                                                                                                                                                                                                                                                                                                                                                                                                                                                                                                                                                                                                                                                                                                                                                                                                                                                                                                                                                                                                                                                                                                                                                                                                                          | 0  |                                                                                                              | BABAT<br>Optifiese Profil<br>Bright            | 1001 File 198 0PM                                      | 1 martine   | -   |
| SAMESTING & SAME PUT     | Sydem        | Value Altrast              |                                                                                                                                                                                                                                                                                                                                                                                                                                                                                                                                                                                                                                                                                                                                                                                                                                                                                                                                                                                                                                                                                                                                                                                                                                                                                                                                                                                                                                                                                                                                                                                                                                                                                                                                                                                                                                                                                                                                                                                                                                                                                                                           | 10 | Ande School of                                                                                               | 683/916                                        | Station, 22.                                           | 17 minths   | -   |
| 172601183.08PM PD1       | 29444        | VALUE REAL                 | CLICK HERE TO SEE HOW TO RESOLVE THIS ALERT                                                                                                                                                                                                                                                                                                                                                                                                                                                                                                                                                                                                                                                                                                                                                                                                                                                                                                                                                                                                                                                                                                                                                                                                                                                                                                                                                                                                                                                                                                                                                                                                                                                                                                                                                                                                                                                                                                                                                                                                                                                                               | 12 | Colonies 122.2                                                                                               | AR0/PH2                                        | (transec. 2,                                           | 20 minute   | 200 |
| alongers to servicer     | System .     | Value Broot                | Severity                                                                                                                                                                                                                                                                                                                                                                                                                                                                                                                                                                                                                                                                                                                                                                                                                                                                                                                                                                                                                                                                                                                                                                                                                                                                                                                                                                                                                                                                                                                                                                                                                                                                                                                                                                                                                                                                                                                                                                                                                                                                                                                  | -  | tumor the D1                                                                                                 | 620/760                                        | Statut, 10                                             | 10 months   | -   |
| 04250319 8 20PM PDT      | Springer.    | Value Short                | Major                                                                                                                                                                                                                                                                                                                                                                                                                                                                                                                                                                                                                                                                                                                                                                                                                                                                                                                                                                                                                                                                                                                                                                                                                                                                                                                                                                                                                                                                                                                                                                                                                                                                                                                                                                                                                                                                                                                                                                                                                                                                                                                     | 14 | formerchen lat                                                                                               | 840-Pm2                                        | Date: 5                                                | TT mandre   | -   |
| 1100002211.30PM PET      | Append       | Value No. Correct          |                                                                                                                                                                                                                                                                                                                                                                                                                                                                                                                                                                                                                                                                                                                                                                                                                                                                                                                                                                                                                                                                                                                                                                                                                                                                                                                                                                                                                                                                                                                                                                                                                                                                                                                                                                                                                                                                                                                                                                                                                                                                                                                           |    |                                                                                                              |                                                |                                                        |             | 0   |
| 1150800011120PM PET      | System       | Verse the Contrast         | Definition / Passible Causas                                                                                                                                                                                                                                                                                                                                                                                                                                                                                                                                                                                                                                                                                                                                                                                                                                                                                                                                                                                                                                                                                                                                                                                                                                                                                                                                                                                                                                                                                                                                                                                                                                                                                                                                                                                                                                                                                                                                                                                                                                                                                              | 26 | Master Val                                                                                                   | ve Fault (                                     | MVF)                                                   |             |     |
| SECTORE TO SHAW PET      | System.      | Value The Colympil         | The current shaw for a single valve solenoid has exceeded 3.0 amps.                                                                                                                                                                                                                                                                                                                                                                                                                                                                                                                                                                                                                                                                                                                                                                                                                                                                                                                                                                                                                                                                                                                                                                                                                                                                                                                                                                                                                                                                                                                                                                                                                                                                                                                                                                                                                                                                                                                                                                                                                                                       | -  |                                                                                                              |                                                |                                                        |             |     |
| 100420201-3999/P01       | System.      | Very the Convert           | Possible Causes:                                                                                                                                                                                                                                                                                                                                                                                                                                                                                                                                                                                                                                                                                                                                                                                                                                                                                                                                                                                                                                                                                                                                                                                                                                                                                                                                                                                                                                                                                                                                                                                                                                                                                                                                                                                                                                                                                                                                                                                                                                                                                                          | -  | CLICK HERE                                                                                                   | TO SEE HO                                      | W TO RESOLVE TH                                        | S ALERI     | E   |
| ONTAILOTS 18 ATTM POT    | Sec.         | West Ro. Connect           | A failing scienced     A nicked wire is exposed to set and                                                                                                                                                                                                                                                                                                                                                                                                                                                                                                                                                                                                                                                                                                                                                                                                                                                                                                                                                                                                                                                                                                                                                                                                                                                                                                                                                                                                                                                                                                                                                                                                                                                                                                                                                                                                                                                                                                                                                                                                                                                                | -  | Severity                                                                                                     |                                                |                                                        |             |     |
| 18121-22110 11 444AM POT | Spine        | Value No Concert           | <ul> <li>A broken wire has been exposed to wet soil.</li> </ul>                                                                                                                                                                                                                                                                                                                                                                                                                                                                                                                                                                                                                                                                                                                                                                                                                                                                                                                                                                                                                                                                                                                                                                                                                                                                                                                                                                                                                                                                                                                                                                                                                                                                                                                                                                                                                                                                                                                                                                                                                                                           |    | Critical                                                                                                     |                                                |                                                        |             |     |
| 0117000140044701         | Synne        | Status, No. Contenant      | Controller Action                                                                                                                                                                                                                                                                                                                                                                                                                                                                                                                                                                                                                                                                                                                                                                                                                                                                                                                                                                                                                                                                                                                                                                                                                                                                                                                                                                                                                                                                                                                                                                                                                                                                                                                                                                                                                                                                                                                                                                                                                                                                                                         | H  |                                                                                                              |                                                |                                                        |             |     |
| 11-14-0215 3-0646K PST   | System       | Value the Dyement          | The controller stops impation for the specific value and raises a Value                                                                                                                                                                                                                                                                                                                                                                                                                                                                                                                                                                                                                                                                                                                                                                                                                                                                                                                                                                                                                                                                                                                                                                                                                                                                                                                                                                                                                                                                                                                                                                                                                                                                                                                                                                                                                                                                                                                                                                                                                                                   |    | Definition / Por                                                                                             |                                                |                                                        |             |     |
| 201103010 8 34KM PD1     | System       | Value Tax Convert          | Short-Alert on the valve. If the valve is the Mastar Valve, all intigation<br>stops. If is the Pump Start valve, intigation stops unless the program has                                                                                                                                                                                                                                                                                                                                                                                                                                                                                                                                                                                                                                                                                                                                                                                                                                                                                                                                                                                                                                                                                                                                                                                                                                                                                                                                                                                                                                                                                                                                                                                                                                                                                                                                                                                                                                                                                                                                                                  |    | The master valve<br>eventshold.                                                                              | is closed but fits                             | e is still detected above by                           | dam         |     |
| 10032019-8 96AM PD1      | -            | Verse Re Convert           | stops of a the Hump Start value, impation stops unless the program has<br>Pump Start Excluded.                                                                                                                                                                                                                                                                                                                                                                                                                                                                                                                                                                                                                                                                                                                                                                                                                                                                                                                                                                                                                                                                                                                                                                                                                                                                                                                                                                                                                                                                                                                                                                                                                                                                                                                                                                                                                                                                                                                                                                                                                            |    | Possible Caused                                                                                              |                                                |                                                        |             |     |
| 111420214.08PM PET       | -            | Station (Halt)<br>Dephther | Possible Remedies                                                                                                                                                                                                                                                                                                                                                                                                                                                                                                                                                                                                                                                                                                                                                                                                                                                                                                                                                                                                                                                                                                                                                                                                                                                                                                                                                                                                                                                                                                                                                                                                                                                                                                                                                                                                                                                                                                                                                                                                                                                                                                         | -  | Someone is ma     Abroken fitting                                                                            | multy overriding<br>or fillings                | the closed mailed valves                               | late.       |     |
|                          |              |                            | Binometh the submark them the first and an advance of the Dottes and the Dot |    | Controller Act<br>Possible Rame<br>- Locale and rep<br>- Prevent the un<br>How to Clear<br>Clear the Flow at | dies<br>loce the broken I<br>authorized use of | ting.<br>The matter value.<br>e or from Weather/TRAK r | e.          |     |

- Customizable alerts & notifications
- Take action immediately, before it becomes catastrophic

 Can integrate with existing BMS via WeatherTRAK API

Cloud-based Central Management and Reporting

- Remote access and control
- Daily weather service ET Everywhere™
- Single site and portfolio dashboard view
- Data integration with EMS/BMS via API