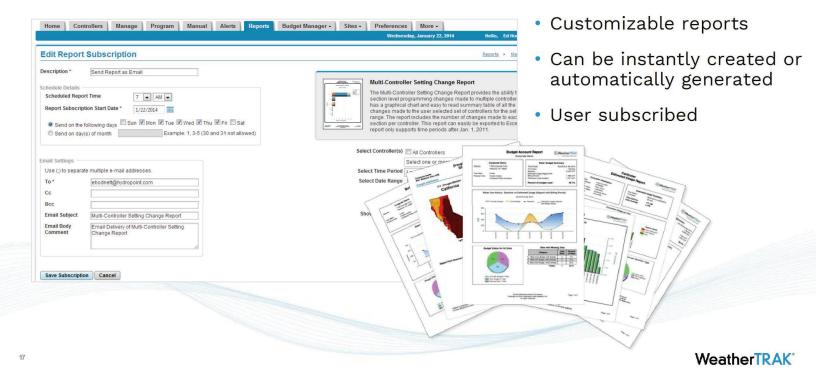

- Customizable alerts & notifications
- Take action immediately, before it becomes catastrophic

 Can integrate with existing BMS via WeatherTRAK API

Cloud-based Central Management and Reporting

- Remote access and control
- Daily weather service ET Everywhere™
- Single site and portfolio dashboard view
- Data integration with EMS/BMS via API

Customized Alerts & Reports

Site Map - Asset Manager

- Track assets and locations
- Include notes & photos
- Creates an "as-built" of your site
- Integrates in real-time with Mobile App

Document & Image Library