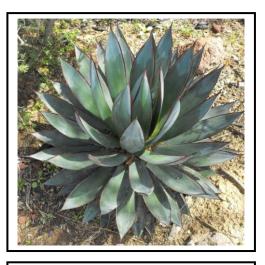

Agave americana var. mediopicta 'Alba' White Striped Century Plant

Agave Pygmaea 'Dragon Toes' Dwarf Agave

Agave x Blue Glow 'Blue Glow' Dwarf Blue Agave

## MONARCH LANDSCAPE COMPANIES

Agave americana var. mediopicta 'Alba' White Striped Century Plant

Lantana montevidensis 'Sellowiana' Purple Trailing Lantana

Agave x Blue Glow 'Blue Glow' Dwarf Blue Agave