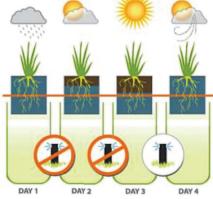

ET Everywhere - Weather data

- Evapotranspiration (ET) based
- Accurate to within 2% of what an on-site weather station would provide
- HydroPoint uses the Penman-Monteith equation which calculates weather based on solar radiation, temperature, wind and relative humidity
- Tracks soil moisture depletion for every zone
- Customized irrigation schedule for every zone, on every controller, every day