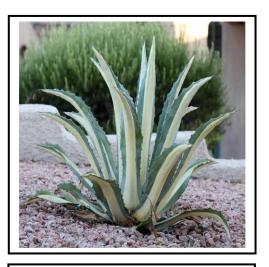

## **Plant Palette**

Lomandra longifolia 'Breeze' Dwarf Mat Rush

Lomandra longifolia 'Platinum Beauty' Variegated Mat Rush

Tanten JENSEN MONTREH TILLS Stignature DE ESSENTIS CONTINUE

Lantana montevidensis 'Sellowiana' Purple Trailing Lantana

Agave americana var. mediopicta 'Alba' White Striped Century Plant

Agave Pygmaea 'Dragon Toes' Dwarf Agave

Agave x Blue Glow 'Blue Glow' Dwarf Blue Agave