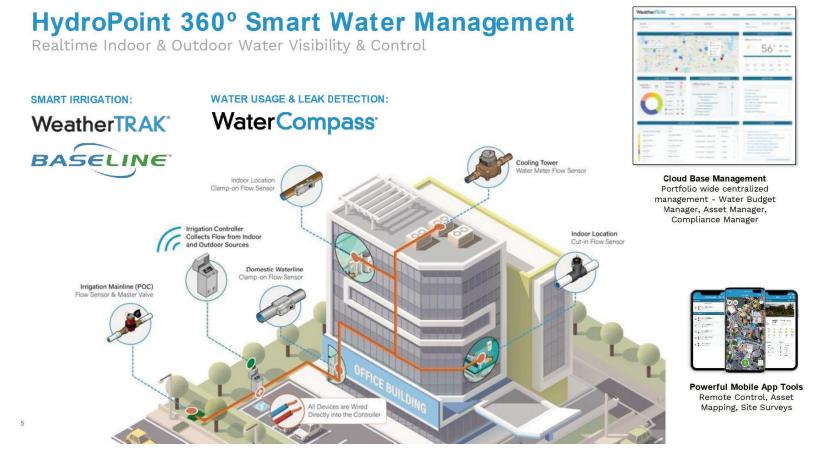

SiteOne Landscape Supply is a distributor for HydroPoint Smart Water Management which manufactures WeatherTRAK; a line of smart irrigation controllers, flow products and cloud-based central management which helps to eliminate water waste and delivers operational savings. In addition, the smart system can reduce water costs by 25% - 40% by eliminating water waste. Provides real-time 24/7 leak notification, can identify water waste and theft as well as track water budgets.

ET Everywhere - Weather data

- Evapotranspiration (ET) based
- Accurate to within 2% of what an on-site weather station would provide
- HydroPoint uses the Penman-Monteith equation which calculates weather based on solar radiation, temperature, wind and relative humidity
- Tracks soil moisture depletion for every zone
- Customized irrigation schedule for every zone, on every controller, every day

## Adding Flow to Your Site

## **Benefits:**

12

- Leak detection
- Low-flow no-flow discovery
- Daily usage reporting
- Automatic alerts & shut-off

## Outcomes:

- Risk avoidance
- Protect water savings from smart control
- Reduce site damage
- Increase landscape health