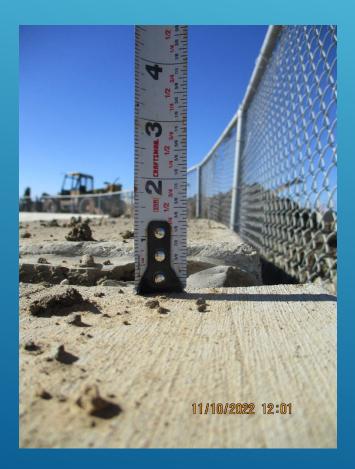

Current Finish Date: 10/19/2023
- Startup of Denitrification Process: April 2023
- New Permit Conditions Start 12/31/2023
- Original Contract Amount: \$15,994,000
- Current Contract Amount: \$18,040,655
- Spent to Date: \$13,545,020
- Change Order for PS-W and INF-PS (\$1.76 M)



#### PROJECT CHALLENGES

- Maintaining Existing Facilities in Service While Building New Facilities
- Extensive Bypassing Required
- Deep Excavations with High Ground Water
- COVID/Supply Chain Issues
  - Construction Team got COVID
  - Canceled Slide Gate Order
  - Pipe and Fittings Not Available
- Rotor No.3 Failure
- Weather Impacts and Delays
- Plant No. 1 Rehabilitation Issues



# Anoxic Basin NO. 4









#### Oxidation Ditch No. 4









# Anoxic Basin No. 3









#### Movement at Ox Ditch No. 3









#### Plant No. 2 Headworks









### INFLUENT PUMP STATION









# **RIP Pump Station W**









# Rotor No. 3 Failure











# Aerobic Digester Repair









#### Weather Impacts