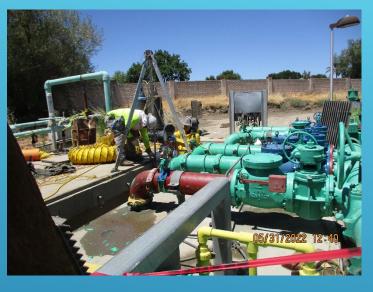

ril 2023
- New Permit Conditions Start 12/31/2023
- Original Contract Amount: \$15,994,000
- Current Contract Amount: \$18,040,655
- Spent to Date: \$13,545,020
- Change Order for PS-W and INF-PS (\$1.76 M)



#### PROJECT CHALLENGES

- Maintaining Existing Facilities in Service While Building New Facilities
- Extensive Bypassing Required
- Deep Excavations with High Ground Water
- COVID/Supply Chain Issues
  - Construction Team got COVID
  - Canceled Slide Gate Order
  - Pipe and Fittings Not Available
- Rotor No.3 Failure
- Weather Impacts and Delays
- Plant No. 1 Rehabilitation Issues



# Anoxic Basin NO. 4









#### Oxidation Ditch No. 4









# Anoxic Basin No. 3









#### Movement at Ox Ditch No. 3









#### Plant No. 2 Headworks









### INFLUENT PUMP STATION









# **RIP Pump Station W**









# Rotor No. 3 Failure











# Aerobic Digester Repair









#### Weather Impacts