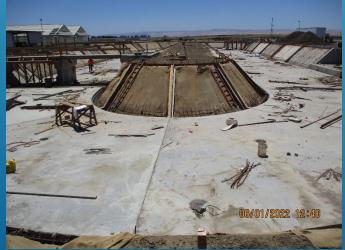

rs
- Notice to Proceed: 6/14/2021
- Original Finish Date: 6/15/2023
- Current Finish Date: 10/19/2023
- Startup of Denitrification Process: April 2023
- New Permit Conditions Start 12/31/2023
- Original Contract Amount: \$15,994,000
- Current Contract Amount: \$18,040,655
- Spent to Date: \$13,545,020
- Change Order for PS-W and INF-PS (\$1.76 M)



#### PROJECT CHALLENGES

- Maintaining Existing Facilities in Service While Building New Facilities
- Extensive Bypassing Required
- Deep Excavations with High Ground Water
- COVID/Supply Chain Issues
  - Construction Team got COVID
  - Canceled Slide Gate Order
  - Pipe and Fittings Not Available
- Rotor No.3 Failure
- Weather Impacts and Delays
- Plant No. 1 Rehabilitation Issues



# Anoxic Basin NO. 4









#### Oxidation Ditch No. 4









# Anoxic Basin No. 3









#### Movement at Ox Ditch No. 3









#### Plant No. 2 Headworks









### INFLUENT PUMP STATION









# **RIP Pump Station W**









# Rotor No. 3 Failure











# Aerobic Digester Repair









#### Weather Impacts