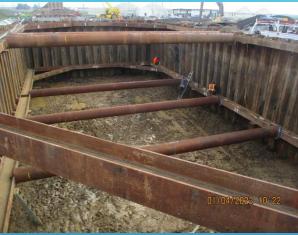

021
- Original Finish Date: 6/15/2023
- Current Finish Date: 10/19/2023
- Startup of Denitrification Process: April 2023
- New Permit Conditions Start 12/31/2023
- Original Contract Amount: \$15,994,000
- Current Contract Amount: \$18,040,655
- Spent to Date: \$13,545,020
- Change Order for PS-W and INF-PS (\$1.76 M)



#### PROJECT CHALLENGES

- Maintaining Existing Facilities in Service While Building New Facilities
- Extensive Bypassing Required
- Deep Excavations with High Ground Water
- COVID/Supply Chain Issues
  - Construction Team got COVID
  - Canceled Slide Gate Order
  - Pipe and Fittings Not Available
- Rotor No.3 Failure
- Weather Impacts and Delays
- Plant No. 1 Rehabilitation Issues



# Anoxic Basin NO. 4









#### Oxidation Ditch No. 4









# Anoxic Basin No. 3









#### Movement at Ox Ditch No. 3









#### Plant No. 2 Headworks









### INFLUENT PUMP STATION









# **RIP Pump Station W**









# Rotor No. 3 Failure











# Aerobic Digester Repair









#### Weather Impacts