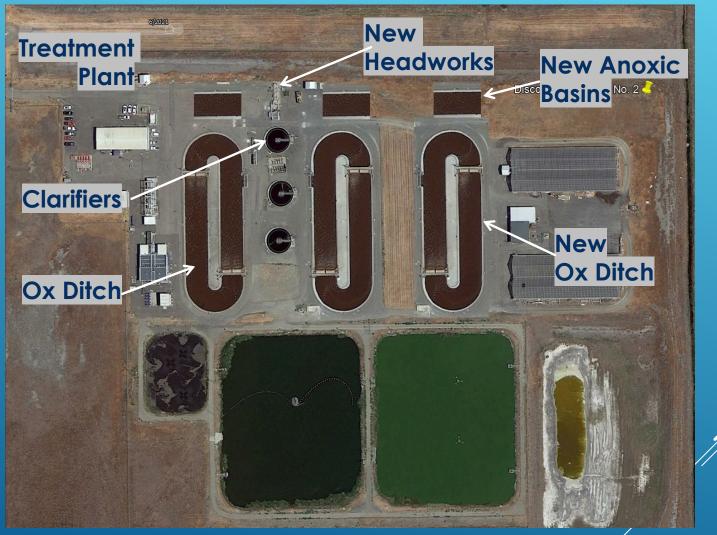

# DISCO BAY WWTP NO. 2

# Anoxic Basin NO. 4

#### Oxidation Ditch No. 4

# Anoxic Basin No. 3

#### Movement at Ox Ditch No. 3

#### Plant No. 2 Headworks