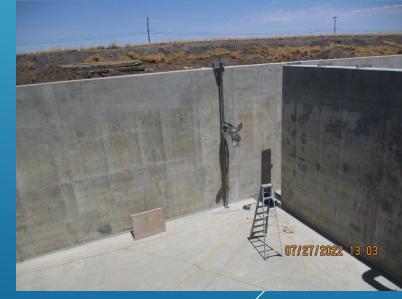

1
- Original Finish Date: 6/15/2023
- Current Finish Date: 10/19/2023
- Startup of Denitrification Process: April 2023
- New Permit Conditions Start 12/31/2023
- Original Contract Amount: \$15,994,000
- Current Contract Amount: \$18,040,655
- Spent to Date: \$13,545,020
- Change Order for PS-W and INF-PS (\$1.76 M)



#### PROJECT CHALLENGES

- Maintaining Existing Facilities in Service While Building New Facilities
- Extensive Bypassing Required
- Deep Excavations with High Ground Water
- COVID/Supply Chain Issues
  - Construction Team got COVID
  - Canceled Slide Gate Order
  - Pipe and Fittings Not Available
- Rotor No.3 Failure
- Weather Impacts and Delays
- Plant No. 1 Rehabilitation Issues



# Anoxic Basin NO. 4









#### Oxidation Ditch No. 4









# Anoxic Basin No. 3









#### Movement at Ox Ditch No. 3









#### Plant No. 2 Headworks









### INFLUENT PUMP STATION









# **RIP Pump Station W**









# Rotor No. 3 Failure











# Aerobic Digester Repair









#### Weather Impacts