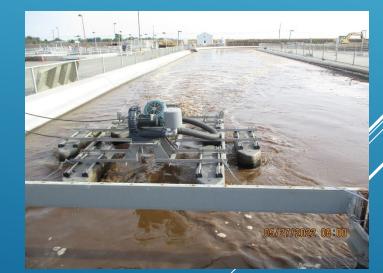

Amount: \$15,994,000
- Current Contract Amount: \$18,040,655
- Spent to Date: \$13,545,020
- Change Order for PS-W and INF-PS (\$1.76 M)



#### PROJECT CHALLENGES

- Maintaining Existing Facilities in Service While Building New Facilities
- Extensive Bypassing Required
- Deep Excavations with High Ground Water
- COVID/Supply Chain Issues
  - Construction Team got COVID
  - Canceled Slide Gate Order
  - Pipe and Fittings Not Available
- Rotor No.3 Failure
- Weather Impacts and Delays
- Plant No. 1 Rehabilitation Issues



# Anoxic Basin NO. 4









#### Oxidation Ditch No. 4









# Anoxic Basin No. 3









#### Movement at Ox Ditch No. 3









#### Plant No. 2 Headworks









### INFLUENT PUMP STATION









# **RIP Pump Station W**









# Rotor No. 3 Failure











# Aerobic Digester Repair









#### Weather Impacts