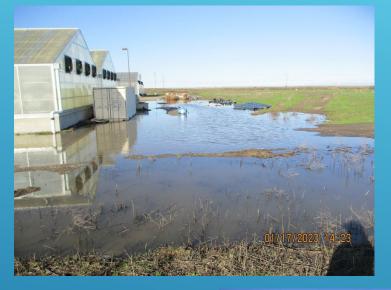

- Spent to Date: \$13,545,020
- Change Order for PS-W and INF-PS (\$1.76 M)



#### PROJECT CHALLENGES

- Maintaining Existing Facilities in Service While Building New Facilities
- Extensive Bypassing Required
- Deep Excavations with High Ground Water
- COVID/Supply Chain Issues
  - Construction Team got COVID
  - Canceled Slide Gate Order
  - Pipe and Fittings Not Available
- Rotor No.3 Failure
- Weather Impacts and Delays
- Plant No. 1 Rehabilitation Issues



# Anoxic Basin NO. 4









#### Oxidation Ditch No. 4









# Anoxic Basin No. 3









#### Movement at Ox Ditch No. 3









#### Plant No. 2 Headworks









### INFLUENT PUMP STATION









# **RIP Pump Station W**









# Rotor No. 3 Failure











# Aerobic Digester Repair









#### Weather Impacts