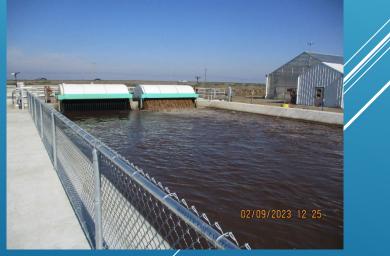

- Notice to Proceed: 6/14/2021
- Original Finish Date: 6/15/2023
- Current Finish Date: 10/19/2023
- Startup of Denitrification Process: April 2023
- New Permit Conditions Start 12/31/2023
- Original Contract Amount: \$15,994,000
- Current Contract Amount: \$18,040,655
- Spent to Date: \$13,545,020
- Change Order for PS-W and INF-PS (\$1.76 M)



#### PROJECT CHALLENGES

- Maintaining Existing Facilities in Service While Building New Facilities
- Extensive Bypassing Required
- Deep Excavations with High Ground Water
- COVID/Supply Chain Issues
  - Construction Team got COVID
  - Canceled Slide Gate Order
  - Pipe and Fittings Not Available
- Rotor No.3 Failure
- Weather Impacts and Delays
- Plant No. 1 Rehabilitation Issues



# Anoxic Basin NO. 4









#### Oxidation Ditch No. 4









# Anoxic Basin No. 3









#### Movement at Ox Ditch No. 3









#### Plant No. 2 Headworks









### INFLUENT PUMP STATION









# **RIP Pump Station W**









# Rotor No. 3 Failure











# Aerobic Digester Repair









#### Weather Impacts