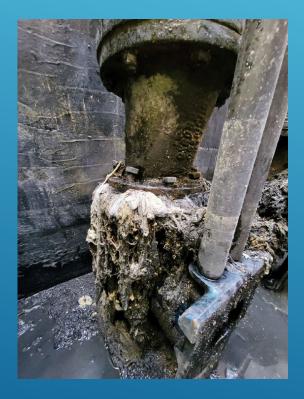

April 2023
- New Permit Conditions Start 12/31/2023
- Original Contract Amount: \$15,994,000
- Current Contract Amount: \$18,040,655
- Spent to Date: \$13,545,020
- Change Order for PS-W and INF-PS (\$1.76 M)



#### PROJECT CHALLENGES

- Maintaining Existing Facilities in Service While Building New Facilities
- Extensive Bypassing Required
- Deep Excavations with High Ground Water
- COVID/Supply Chain Issues
  - Construction Team got COVID
  - Canceled Slide Gate Order
  - Pipe and Fittings Not Available
- Rotor No.3 Failure
- Weather Impacts and Delays
- Plant No. 1 Rehabilitation Issues



# Anoxic Basin NO. 4









#### Oxidation Ditch No. 4









# Anoxic Basin No. 3









#### Movement at Ox Ditch No. 3









#### Plant No. 2 Headworks









### INFLUENT PUMP STATION









# **RIP Pump Station W**









# Rotor No. 3 Failure











# Aerobic Digester Repair









#### Weather Impacts