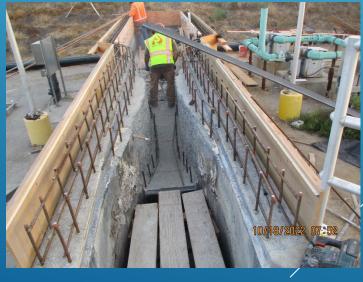

up of Denitrification Process: April 2023
- New Permit Conditions Start 12/31/2023
- Original Contract Amount: \$15,994,000
- Current Contract Amount: \$18,040,655
- Spent to Date: \$13,545,020
- Change Order for PS-W and INF-PS (\$1.76 M)



#### PROJECT CHALLENGES

- Maintaining Existing Facilities in Service While Building New Facilities
- Extensive Bypassing Required
- Deep Excavations with High Ground Water
- COVID/Supply Chain Issues
  - Construction Team got COVID
  - Canceled Slide Gate Order
  - Pipe and Fittings Not Available
- Rotor No.3 Failure
- Weather Impacts and Delays
- Plant No. 1 Rehabilitation Issues



# Anoxic Basin NO. 4









#### Oxidation Ditch No. 4









# Anoxic Basin No. 3









#### Movement at Ox Ditch No. 3









#### Plant No. 2 Headworks









### INFLUENT PUMP STATION









# **RIP Pump Station W**









# Rotor No. 3 Failure











# Aerobic Digester Repair









#### Weather Impacts