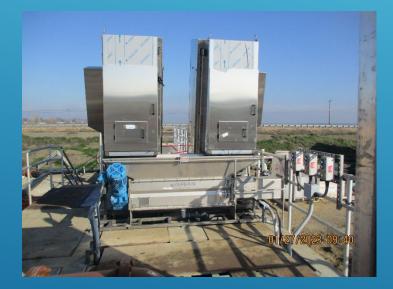

tartup of Denitrification Process: April 2023
- New Permit Conditions Start 12/31/2023
- Original Contract Amount: \$15,994,000
- Current Contract Amount: \$18,040,655
- Spent to Date: \$13,545,020
- Change Order for PS-W and INF-PS (\$1.76 M)



#### PROJECT CHALLENGES

- Maintaining Existing Facilities in Service While Building New Facilities
- Extensive Bypassing Required
- Deep Excavations with High Ground Water
- COVID/Supply Chain Issues
  - Construction Team got COVID
  - Canceled Slide Gate Order
  - Pipe and Fittings Not Available
- Rotor No.3 Failure
- Weather Impacts and Delays
- Plant No. 1 Rehabilitation Issues



# Anoxic Basin NO. 4









#### Oxidation Ditch No. 4









# Anoxic Basin No. 3









#### Movement at Ox Ditch No. 3









#### Plant No. 2 Headworks









### INFLUENT PUMP STATION









# **RIP Pump Station W**









# Rotor No. 3 Failure











# Aerobic Digester Repair









#### Weather Impacts