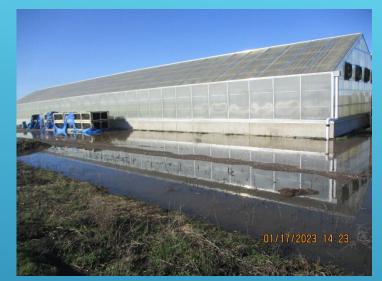

Spent to Date: \$13,545,020
- Change Order for PS-W and INF-PS (\$1.76 M)



#### PROJECT CHALLENGES

- Maintaining Existing Facilities in Service While Building New Facilities
- Extensive Bypassing Required
- Deep Excavations with High Ground Water
- COVID/Supply Chain Issues
  - Construction Team got COVID
  - Canceled Slide Gate Order
  - Pipe and Fittings Not Available
- Rotor No.3 Failure
- Weather Impacts and Delays
- Plant No. 1 Rehabilitation Issues



# Anoxic Basin NO. 4









#### Oxidation Ditch No. 4









# Anoxic Basin No. 3









#### Movement at Ox Ditch No. 3









#### Plant No. 2 Headworks









### INFLUENT PUMP STATION









# **RIP Pump Station W**









# Rotor No. 3 Failure











# Aerobic Digester Repair









#### Weather Impacts