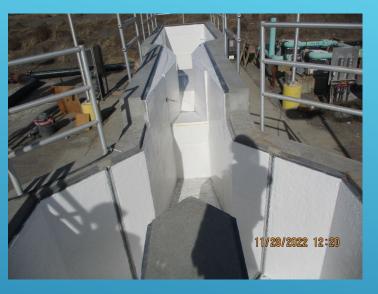

rtup of Denitrification Process: April 2023
- New Permit Conditions Start 12/31/2023
- Original Contract Amount: \$15,994,000
- Current Contract Amount: \$18,040,655
- Spent to Date: \$13,545,020
- Change Order for PS-W and INF-PS (\$1.76 M)



#### PROJECT CHALLENGES

- Maintaining Existing Facilities in Service While Building New Facilities
- Extensive Bypassing Required
- Deep Excavations with High Ground Water
- COVID/Supply Chain Issues
  - Construction Team got COVID
  - Canceled Slide Gate Order
  - Pipe and Fittings Not Available
- Rotor No.3 Failure
- Weather Impacts and Delays
- Plant No. 1 Rehabilitation Issues



# Anoxic Basin NO. 4









#### Oxidation Ditch No. 4









# Anoxic Basin No. 3









#### Movement at Ox Ditch No. 3









#### Plant No. 2 Headworks









### INFLUENT PUMP STATION









# **RIP Pump Station W**









# Rotor No. 3 Failure











# Aerobic Digester Repair









#### Weather Impacts