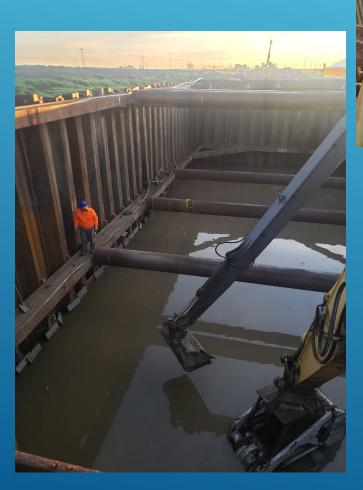

/2021
- Original Finish Date: 6/15/2023
- Current Finish Date: 10/19/2023
- Startup of Denitrification Process: April 2023
- New Permit Conditions Start 12/31/2023
- Original Contract Amount: \$15,994,000
- Current Contract Amount: \$18,040,655
- Spent to Date: \$13,545,020
- Change Order for PS-W and INF-PS (\$1.76 M)



#### PROJECT CHALLENGES

- Maintaining Existing Facilities in Service While Building New Facilities
- Extensive Bypassing Required
- Deep Excavations with High Ground Water
- COVID/Supply Chain Issues
  - Construction Team got COVID
  - Canceled Slide Gate Order
  - Pipe and Fittings Not Available
- Rotor No.3 Failure
- Weather Impacts and Delays
- Plant No. 1 Rehabilitation Issues



# Anoxic Basin NO. 4









#### Oxidation Ditch No. 4









# Anoxic Basin No. 3









#### Movement at Ox Ditch No. 3









#### Plant No. 2 Headworks









### INFLUENT PUMP STATION









# **RIP Pump Station W**









# Rotor No. 3 Failure











# Aerobic Digester Repair









#### Weather Impacts