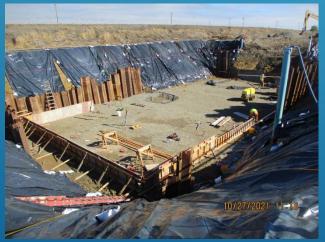

erson Pacific Engineering Constructors
- Notice to Proceed: 6/14/2021
- Original Finish Date: 6/15/2023
- Current Finish Date: 10/19/2023
- Startup of Denitrification Process: April 2023
- New Permit Conditions Start 12/31/2023
- Original Contract Amount: \$15,994,000
- Current Contract Amount: \$18,040,655
- Spent to Date: \$13,545,020
- Change Order for PS-W and INF-PS (\$1.76 M)



#### PROJECT CHALLENGES

- Maintaining Existing Facilities in Service While Building New Facilities
- Extensive Bypassing Required
- Deep Excavations with High Ground Water
- COVID/Supply Chain Issues
  - Construction Team got COVID
  - Canceled Slide Gate Order
  - Pipe and Fittings Not Available
- Rotor No.3 Failure
- Weather Impacts and Delays
- Plant No. 1 Rehabilitation Issues



# Anoxic Basin NO. 4









#### Oxidation Ditch No. 4









# Anoxic Basin No. 3









#### Movement at Ox Ditch No. 3









#### Plant No. 2 Headworks









### INFLUENT PUMP STATION









# **RIP Pump Station W**









# Rotor No. 3 Failure











# Aerobic Digester Repair









#### Weather Impacts