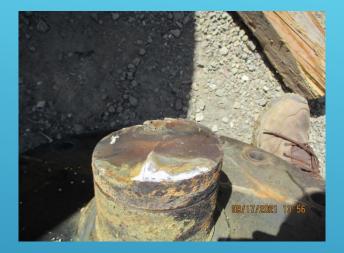

ract Amount: \$15,994,000
- Current Contract Amount: \$18,040,655
- Spent to Date: \$13,545,020
- Change Order for PS-W and INF-PS (\$1.76 M)



#### PROJECT CHALLENGES

- Maintaining Existing Facilities in Service While Building New Facilities
- Extensive Bypassing Required
- Deep Excavations with High Ground Water
- COVID/Supply Chain Issues
  - Construction Team got COVID
  - Canceled Slide Gate Order
  - Pipe and Fittings Not Available
- Rotor No.3 Failure
- Weather Impacts and Delays
- Plant No. 1 Rehabilitation Issues



# Anoxic Basin NO. 4









#### Oxidation Ditch No. 4









# Anoxic Basin No. 3









#### Movement at Ox Ditch No. 3









#### Plant No. 2 Headworks









### INFLUENT PUMP STATION









# **RIP Pump Station W**









# Rotor No. 3 Failure











# Aerobic Digester Repair









#### Weather Impacts