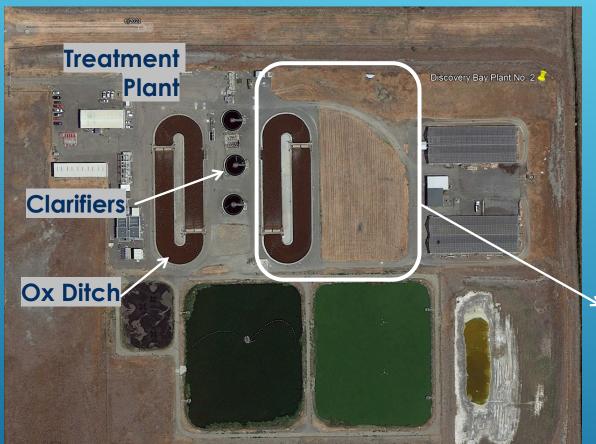

# Discover Boy Har Mart No. 1



# WW Committee Update 3-1-2023

Town of Discovery Bay

**HERWIT Engineering** 

Anderson Pacific **Engineering Constructors** 

3/1/2023



# DISCO BAY WWTP NO. 2







# DISCO BAY WWTP NO. 2





#### **PROJECT INFORMATION**

- Denitrification and Master Plan Upgrade Project
- Anderson Pacific Engineering Constructors
- Notice to Proceed: 6/14/2021
- Original Finish Date: 6/15/2023
- Current Finish Date: 10/19/2023
- Startup of Denitrification Process: April 2023
- New Permit Conditions Start 12/31/2023
- Original Contract Amount: \$15,994,000
- Current Contract Amount: \$18,040,655
- Spent to Date: \$13,545,020
- Change Order for PS-W and INF-PS (\$1.76 M)



#### PROJECT CHALLENGES

- Maintaining Existing Facilities in Service While Building New Facilities
- Extensive Bypassing Required
- Deep Excavations with High Ground Water
- COVID/Supply Chain Issues
  - Construction Team got COVID
  - Canceled Slide Gate Order
  - Pipe and Fittings Not Avai