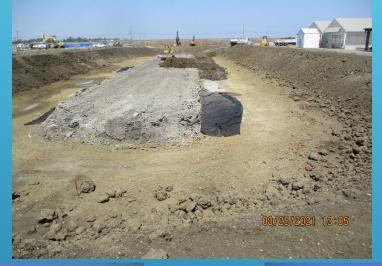

tors
- Notice to Proceed: 6/14/2021
- Original Finish Date: 6/15/2023
- Current Finish Date: 10/19/2023
- Startup of Denitrification Process: April 2023
- New Permit Conditions Start 12/31/2023
- Original Contract Amount: \$15,994,000
- Current Contract Amount: \$18,040,655
- Spent to Date: \$13,545,020
- Change Order for PS-W and INF-PS (\$1.76 M)



#### PROJECT CHALLENGES

- Maintaining Existing Facilities in Service While Building New Facilities
- Extensive Bypassing Required
- Deep Excavations with High Ground Water
- COVID/Supply Chain Issues
  - Construction Team got COVID
  - Canceled Slide Gate Order
  - Pipe and Fittings Not Available
- Rotor No.3 Failure
- Weather Impacts and Delays
- Plant No. 1 Rehabilitation Issues



# Anoxic Basin NO. 4









#### Oxidation Ditch No. 4









# Anoxic Basin No. 3









#### Movement at Ox Ditch No. 3









#### Plant No. 2 Headworks









### INFLUENT PUMP STATION









# **RIP Pump Station W**









# Rotor No. 3 Failure











# Aerobic Digester Repair









#### Weather Impacts