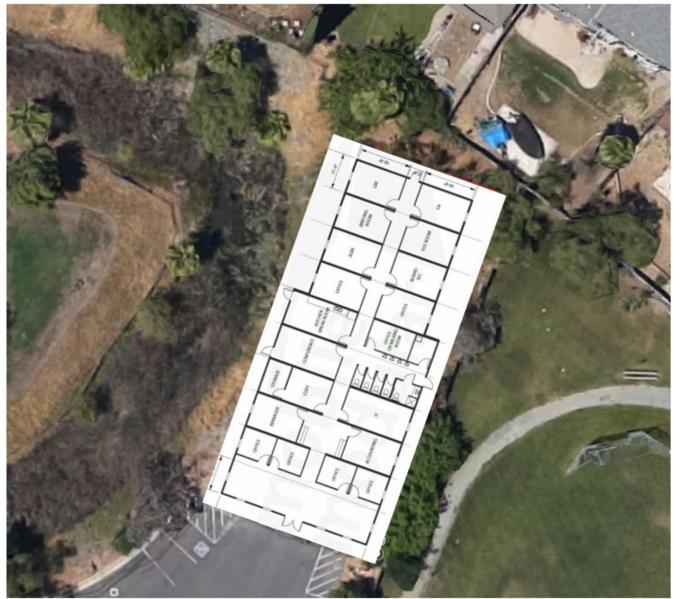

- Turnkey Services
- Sustainable Design
- Construction Management
- Foundation Design and Installation
- Utility Design and Installation
- Platforms, Ramps, Sidewalks
- Steps and Canopies
- Site Development
- Multiple Stories
- Customizable
- High-End Exterior and Interior Finishes









#### **National Memberships & Affiliations**



Contract # 120822-MMR





Sourcing. Strategy. Savings.







Community Center

Placement on Site

#### **Town of Discovery Bay Offices – Developing Option B**



#### **Town of Discovery Bay Offices – Developing Option B**







NOTE: RENDERING AND ELEVATIONS DEPICT APPROXIMATE MATERIALS IN A GENERIC LIGHTING CONDITION. FINAL LOOK MAY VARY. PLEASE REFER TO PRODUCT SAMPLES AND COLORS.







# Town of Discovery Bay Offices – Option A Placement on Site



#### **Town of Discovery Bay Offices - Synopsis**



#### Town of Discovery Bay - New Town Modular Office Building - Project Synopsis

#### Project Goal:

To Provide a cost-effective, Turnkey Modular Solution, to include:

Architectural/Engineering/Modular design services, 100% Construction Drawings, Site preparation, Parking lot development, Permitting, Utility connection, landscaping, hardscapes, Trellis/Awnings, life safety systems, and Modular Building Delivery and Installation to include exterior and interior finishing, and furniture if required. Our goal is to provide a complete modular solution to fit your need. All designs to be generated with ADA and Title-24 compliant considerations.

#### Sequence of Events (Tentative & Non-Exhaustive)

- Design Contract Execution
- Design & P