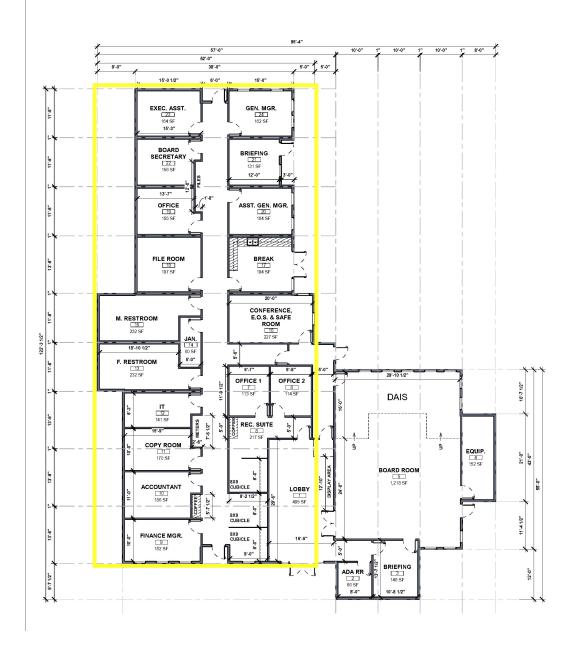

utions for All Major Industries**

















### Types of Custom Modular Solutions

- Classrooms
- Dormitories
- Administrative Space
- Courtrooms
- Government Offices
- Restrooms
- Medical Clinics
- Cafeterias
- And more!









## Capabilities of Custom Modular Solutions

- Design Build
- Turnkey Services
- Sustainable Design
- Construction Management
- Foundation Design and Installation
- Utility Design and Installation
- Platforms, Ramps, Sidewalks
- Steps and Canopies
- Site Development
- Multiple Stories
- Customizable
- High-End Exterior and Interior Finishes









#### **National Memberships & Affiliations**



Contract # 120822-MMR





Sourcing. Strategy. Savings.







Community Center

Placement on Site

#### **Town of Discovery Bay Offices – Developing Option B**



#### **Town of Discovery Bay Offices – Developing Option B**







NOTE: RENDERING AND ELEVATIONS DEPICT APPROXIMATE MATERIALS IN A GENERIC LIGHTING CONDITION. FINAL LOOK MAY VARY. PLEASE REFER TO PRODUCT SAMPLES AND COLORS.







# Town of Discovery Bay Offices – Option A Placement on Site



#### **Town of Discovery Bay Offices - Synopsis**



#### Town of Discovery Bay - New Town Modular Office Building - Project Synopsis

#### Project Goal:

To Provide a cost-effective, Turnkey Modular Solution, to include:

Architectural/Engineering/Modular design services, 100% Construction Drawings, Site preparation, Parking lot development, Permitting, Utility connection, landscaping, hardscapes, Trellis/Awnings, life safety systems, and Modular Building Delivery and Installation to include ext