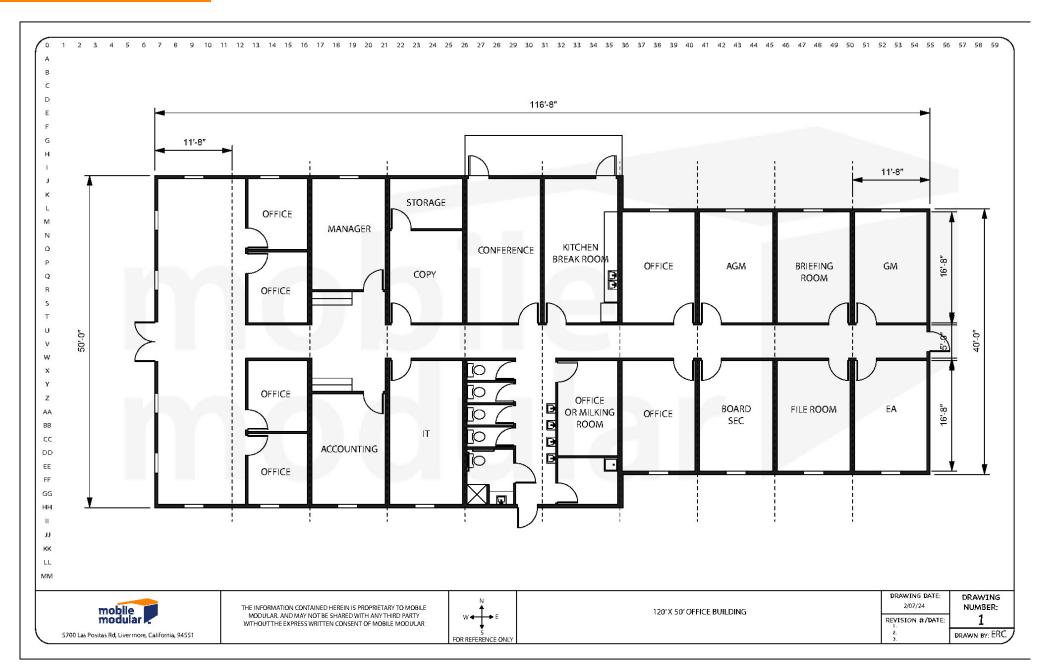

om Modular Solutions

- Classrooms
- Dormitories
- Administrative Space
- Courtrooms
- Government Offices
- Restrooms
- Medical Clinics
- Cafeterias
- And more!









## Capabilities of Custom Modular Solutions

- Design Build
- Turnkey Services
- Sustainable Design
- Construction Management
- Foundation Design and Installation
- Utility Design and Installation
- Platforms, Ramps, Sidewalks
- Steps and Canopies
- Site Development
- Multiple Stories
- Customizable
- High-End Exterior and Interior Finishes









#### **National Memberships & Affiliations**



Contract # 120822-MMR





Sourcing. Strategy. Savings.







Community Center

Placement on Site

#### **Town of Discovery Bay Offices – Developing Option B**



#### **Town of Discovery Bay Offices – Developing Option B**







NOTE: RENDERING AND ELEVATIONS DEPICT APPROXIMATE MATERIALS IN A GENERIC LIGHTING CONDITION. FINAL LOOK MAY VARY. PLEASE REFER TO PRODUCT SAMPLES AND COLORS.







# Town of Discovery Bay Offices – Option A Placement on Site



#### **Town of Discovery Bay Offices - Synopsis**



#### Town of Discovery Bay - New Town Modular Office Building - Project Synopsis

#### Project Goal:

To Provide a cost-effective, Turnkey Modular Solution, to include:

Architectural/Engineering/Modular design services, 100% Construction Drawings, Site preparation, Parking lot development, Permitting, Utility connection, landscaping, hardscapes, Trellis/Awnings, life safety systems, and Modular Building Delivery and Installation to include exterior and interior finishing, and furniture if required. Our goal is