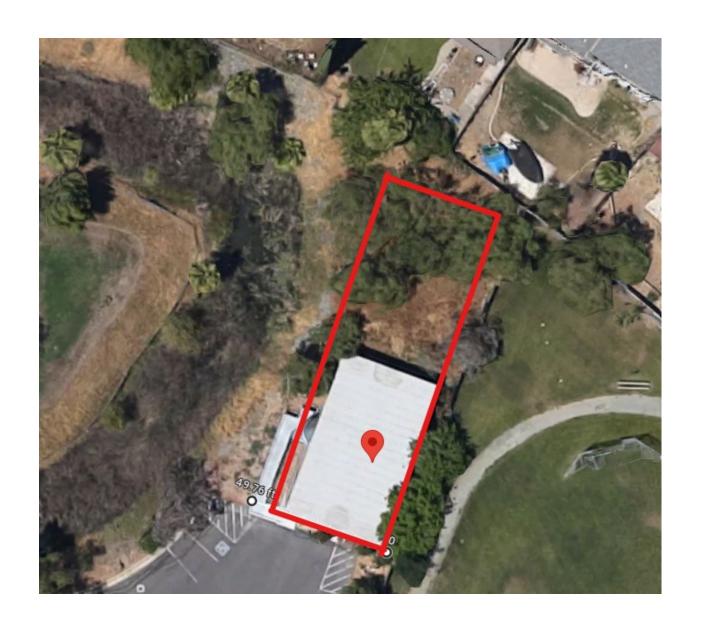

## Capabilities of Custom Modular Solutions

- Design Build
- Turnkey Services
- Sustainable Design
- Construction Management
- Foundation Design and Installation
- Utility Design and Installation
- Platforms, Ramps, Sidewalks
- Steps and Canopies
- Site Development
- Multiple Stories
- Customizable
- High-End Exterior and Interior Finishes









#### **National Memberships & Affiliations**



Contract # 120822-MMR





Sourcing. Strategy. Savings.







Community Center

Placement on Site

#### **Town of Discovery Bay Offices – Developing Option B**



#### **Town of Discovery Bay Offices – Developing Option B**







NOTE: RENDERING AND ELEVATIONS DEPICT APPROXIMATE MATERIALS IN A GENERIC LIGHTING CONDITION. FINAL LOOK MAY VARY. PLEASE REFER TO PRODUCT SAMPLES AND COLORS.







# Town of Discovery Bay Offices – Option A Placement on Site



#### **Town of Discovery Bay Offices - Synopsis**



#### Town of Discovery Bay - New Town Modular Office Building - Project Synopsis

#### Project Goal:

To Provide a cost-effective, Turnkey Modular Solution, to include:

Architectural/Engineering/Modular design services, 100% Construction Drawings, Site preparation, Parking lot development, Permitting, Utility connection, landscaping, hardscapes, Trellis/Awnings, life safety systems, and Modular Building Delivery and Installation to include exterior and interior finishing, and furniture if required. Our goal is to provide a complete modular solution to fit your need. All designs to be generated with ADA and Title-24 compliant considerations.

#### Sequence of Events (Tenta