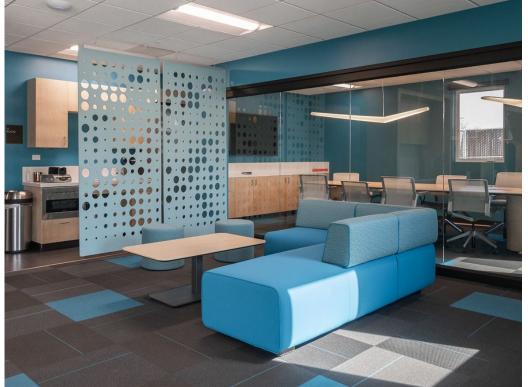

### Types of Custom Modular Solutions

- Classrooms
- Dormitories
- Administrative Space
- Courtrooms
- Government Offices
- Restrooms
- Medical Clinics
- Cafeterias
- And more!

## Capabilities of Custom Modular Solutions

- Design Build
- Turnkey Services
- Sustainable Design
- Construction Management
- Foundation Design and Installation
- Utility Design and Installation
- Platforms, Ramps, Sidewalks
- Steps and Canopies
- Site Development
- Multiple Stories
- Customizable
- High-End Exterior and Interior Finishes