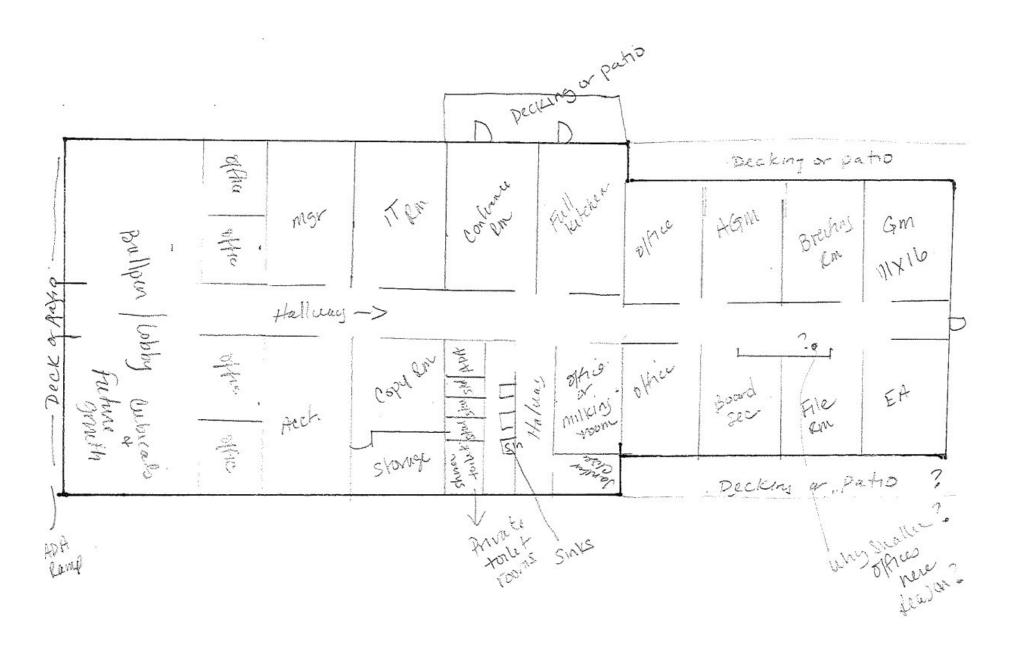

Custom Modular Solutions

- Classrooms
- Dormitories
- Administrative Space
- Courtrooms
- Government Offices
- Restrooms
- Medical Clinics
- Cafeterias
- And more!









## Capabilities of Custom Modular Solutions

- Design Build
- Turnkey Services
- Sustainable Design
- Construction Management
- Foundation Design and Installation
- Utility Design and Installation
- Platforms, Ramps, Sidewalks
- Steps and Canopies
- Site Development
- Multiple Stories
- Customizable
- High-End Exterior and Interior Finishes









#### **National Memberships & Affiliations**



Contract # 120822-MMR





Sourcing. Strategy. Savings.







Community Center

Placement on Site

#### **Town of Discovery Bay Offices – Developing Option B**



#### **Town of Discovery Bay Offices – Developing Option B**







NOTE: RENDERING AND ELEVATIONS DEPICT APPROXIMATE MATERIALS IN A GENERIC LIGHTING CONDITION. FINAL LOOK MAY VARY. PLEASE REFER TO PRODUCT SAMPLES AND COLORS.







# Town of Discovery Bay Offices – Option A Placement on Site



#### **Town of Discovery Bay Offices - Synopsis**



#### Town of Discovery Bay - New Town Modular Office Building - Project Synopsis

#### Project Goal:

To Provide a cost-effective, Turnkey Modular Solution, to include:

Architectural/Engineering/Modular design services, 100% Construction Drawings, Site preparation, Parking lot development, Permitting, Utility connection, landscaping, hardscapes, Trellis/Awnings, life safety systems, and Modular Building Delivery and Installation to include exterior and interior finishing, and furniture if required. Our goa