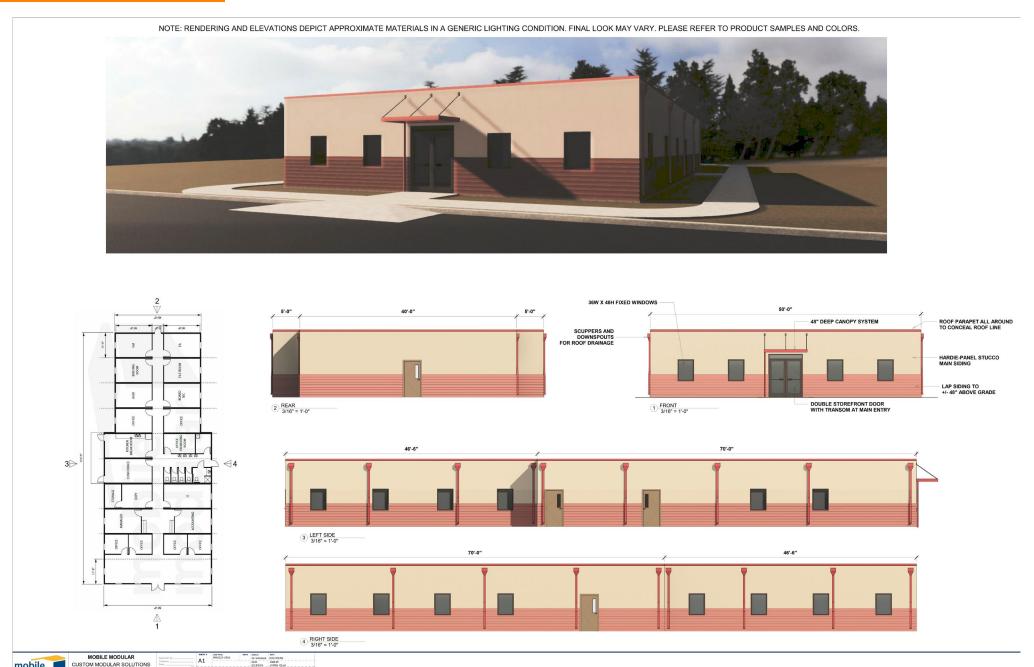

#### **Town of Discovery Bay Offices – Developing Option B**

NOTE: RENDERING AND ELEVATIONS DEPICT APPROXIMATE MATERIALS IN A GENERIC LIGHTING CONDITION. FINAL LOOK MAY VARY. PLEASE REFER TO PRODUCT SAMPLES AND COLORS.