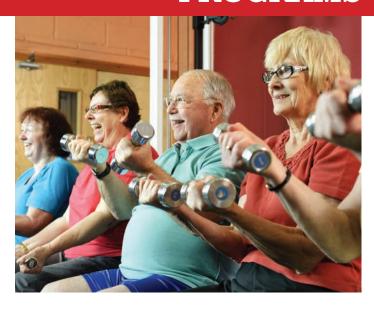

#### Fit, Fun & Fab

(Ages 18+ yrs.)

Are you looking for a fun way to get fit, have fun and look fab? Well then, have I got the workout for you, and it's called Chair-Aerobics!

We will begin standing with gentle stretching and then sit to complete our stretching. Next, we will get into a low impact workout while seated incorporating each muscle group concentrating on increasing, strengthening, and toning your upper body and lower body with an emphasis on the core.

Next, we will work with hand weights to improve and increase your upper body strength which will include a series of exercises for biceps, triceps, chest and upper back. Then we are off to the wall where we will work on core and glute strength and stability. To complete our workout, we will cool down by standing and stretching and then seated to complete our stretching. This class is structured to increase your overall strength and balance and to boost your stamina, endurance, flexibility and most importantly to have fun!

You are only one step away from feeling stronger, energized and empowered. You can do this! Equipment needed for this class is hand weights only.

**FEE:** \$50 punch pass. Punch pass must be used within the month purchased or \$10 drop in

LOCATION: Discovery Bay Community Center

**INSTRUCTOR:** Michelle Dominge

CLASS# DAY TIME DATE 40501 M, W, F 9:00-10:00AM 11/1-1/31\* \*No Class: 11/24, 12/25, 12/27, 12/29, 1/1

www.todb.ca.gov.