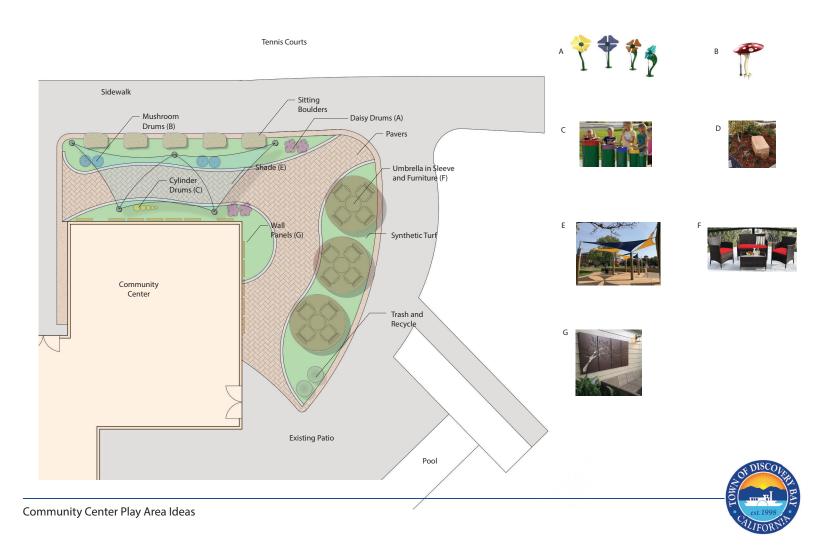

ocated at 1601 Discovery Bay Boulevard.

"This agenda shall be made available upon request in alternative formats to persons with a disability, as required by the American with Disabilities Act of 1990 (42 U.S.C. § 12132) and the Ralph M. Brown Act (California Government Code § 54954.2). Persons requesting a disability related modification or accommodation in order to participate in the meeting should contact the Town of Discovery Bay, at (925) 634-1131, during regular business hours, at least forty-eight hours prior to the time of the meeting."

"Materials related to an item on the Agenda submitted to the Town of Discovery Bay after distribution of the agenda packet are available for public inspection in the District Office located at 1800 Willow Lake Road during normal business hours."





# **Town of Discovery Bay**

# "A Community Services District" AGENDA REPORT

**Meeting Date** 

May 3, 2023

Prepared By: Allan Cantando, Assistant General Manager

Submitted By: Dina Breitstein, General Manager

### Agenda Title:

Discuss Purchase and Installation of Fencing / Gating at the Community Center.

#### **Recommended Action:**

Discuss Purchase and Installation of Fencing / Gating at the Community Center.

# **Executive Summary:**

During the weekend of March 11<sup>th</sup> & 12<sup>th</sup>, the Community Center experienced a trespass where exterior fencing on the front South side of the property was torn down. The fence in question is in decay with rust along the entire fence line and in need of replacement.

The trespassers entered the grounds and proceeded to the tenn